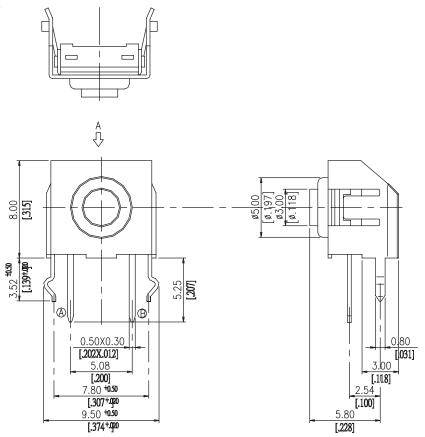

with silver plating

Terminal: Brass with silver platingSilicone Rubber: Silicone

Color: White
• Dome: Stainless Steel

## **HOW TO ORDER:**



### **SPECIFICATION**

#### MECHANICAL:

Mechanical Life: 1 000 000 cycles
Operating Force: 130 ± 50gf

• Stroke:  $0.5 \pm 0.2$ mm

#### ENVIRONMENTAL:

Operation Temperature Range: -40°C to +90°C
Storage Temperature Range: -40°C to +90°C

#### ELECTRICAL:

Electrical Life: 1 000 000 cycles
Switching Rating: 50 mA, 50 VDC

#### **Soldering Process:**

Hand Soldering: Use a soldering iron of 30 watts, controlled at 350°C approximately 5 seconds while applying solder.

Wave Soldering: Recommended solder temperature at 260°C max 5 seconds.



# Tact Switches

ST8 Series

H: 5.8mm Right Angle & H:4.7mm Straight, Washable (7.4 x 7.4mm)

#### ST8R-58





CIRCUIT



#### ST8S-47











P.C.B. LAYOUT