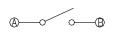

th silver plating

Terminal: Brass with silver platingSilicone Rubber: Silicone

Color: White
• Dome: Stainless Steel

## **HOW TO ORDER:**



### **SPECIFICATION**

#### MECHANICAL:

Mechanical Life: 1 000 000 cycles
Operating Force: 130 ± 50gf

• Stroke:  $0.5 \pm 0.2$ mm

#### ENVIRONMENTAL:

Operation Temperature Range: -40°C to +90°C
Storage Temperature Range: -40°C to +90°C

#### ELECTRICAL:

Electrical Life: 1 000 000 cycles
Switching Rating: 50 mA, 50 VDC

#### **Soldering Process:**

Hand Soldering: Use a soldering iron of 30 watts, controlled at 350°C approximately 5 seconds while applying solder.

Wave Soldering: Recommended solder temperature at 260°C max 5 seconds.



# Tact Switches

ST8 Series

H: 5.8mm Right Angle & H:4.7mm Straight, Washable (7.4 x 7.4mm)

#### ST8R-58





CIRCUIT



#### ST8S-47











P.C.B. LAYOUT