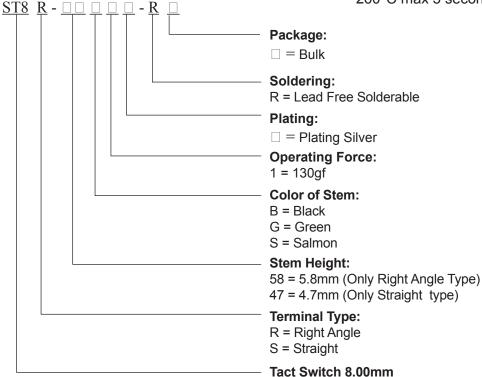

# Tact Switches

ST8 Series

H: 5.8mm Right Angle & H:4.7mm Straight, Washable (7.4 x 7.4mm)



### **MATERIAL**:

• Bracket: Phosphor Bronze with silver plating.

• Cover: Brass

 $\bullet$  Base: UL940V-0 Nylon High-temp thermoplastic

Color: Black

• Stem: UL94V-0 Nylon High-temp thermoplastic

Color: with silver plating

Terminal: Brass with silver platingSilicone Rubber: Silicone

Color: White
• Dome: Stainless Steel

## **HOW TO ORDER:**



### **SPECIFICATION**

#### MECHANICAL:

Mechanical Life: 1 000 000 cycles
Operating Force: 130 ± 50gf

• Stroke:  $0.5 \pm 0.2$ mm

#### ENVIRONMENTAL:

Operation Temperature Range: -40°C to +90°C
Storage Temperature Range: -40°C to +90°C

#### ELECTRICAL:

Electrical Life: 1 000 000 cycles
Switching Rating: 50 mA, 50 VDC

#### **Soldering Process:**

Hand Soldering: Use a soldering iron of 30 watts, controlled at 350°C approximately 5 seconds while applying solder.

Wave Soldering: Recommended solder temperature at 260°C max 5 seconds.



# Tact Switches

ST8 Series

H: 5.8mm Right Angle & H:4.7mm Straight, Washable (7.4 x 7.4mm)

#### ST8R-58





CIRCUIT



#### ST8S-47











P.C.B. LAYOUT