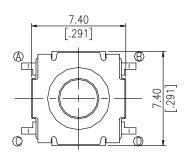

: Brass with silver platingSilicone Rubber: Silicone

Color: White
• Dome: Stainless Steel

## **HOW TO ORDER:**



### **SPECIFICATION**

#### MECHANICAL:

Mechanical Life: 1 000 000 cycles
Operating Force: 130 ± 50gf

• Stroke:  $0.5 \pm 0.2$ mm

#### ENVIRONMENTAL:

Operation Temperature Range: -40°C to +90°C
Storage Temperature Range: -40°C to +90°C

#### ELECTRICAL:

Electrical Life: 1 000 000 cycles
Switching Rating: 50 mA, 50 VDC

#### **Soldering Process:**

Hand Soldering: Use a soldering iron of 30 watts, controlled at 350°C approximately 5 seconds while applying solder.

Wave Soldering: Recommended solder temperature at 260°C max 5 seconds.



# Tact Switches

ST8 Series

H: 5.8mm Right Angle & H:4.7mm Straight, Washable (7.4 x 7.4mm)

#### ST8R-58





CIRCUIT



#### ST8S-47











P.C.B. LAYOUT