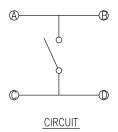

Brass with silver platingSilicone Rubber: Silicone

Color: White
• Dome: Stainless Steel

## **HOW TO ORDER:**



### **SPECIFICATION**

#### MECHANICAL:

Mechanical Life: 1 000 000 cycles
Operating Force: 130 ± 50gf

• Stroke:  $0.5 \pm 0.2$ mm

#### ENVIRONMENTAL:

Operation Temperature Range: -40°C to +90°C
Storage Temperature Range: -40°C to +90°C

#### ELECTRICAL:

Electrical Life: 1 000 000 cycles
Switching Rating: 50 mA, 50 VDC

#### **Soldering Process:**

Hand Soldering: Use a soldering iron of 30 watts, controlled at 350°C approximately 5 seconds while applying solder.

Wave Soldering: Recommended solder temperature at 260°C max 5 seconds.



# Tact Switches

ST8 Series

H: 5.8mm Right Angle & H:4.7mm Straight, Washable (7.4 x 7.4mm)

#### ST8R-58





CIRCUIT



#### ST8S-47











P.C.B. LAYOUT