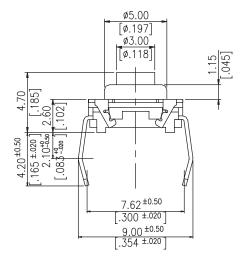

ass with silver platingSilicone Rubber: Silicone

Color: White
• Dome: Stainless Steel

## **HOW TO ORDER:**



### **SPECIFICATION**

#### MECHANICAL:

Mechanical Life: 1 000 000 cycles
Operating Force: 130 ± 50gf

• Stroke:  $0.5 \pm 0.2$ mm

#### ENVIRONMENTAL:

Operation Temperature Range: -40°C to +90°C
Storage Temperature Range: -40°C to +90°C

#### ELECTRICAL:

Electrical Life: 1 000 000 cycles
Switching Rating: 50 mA, 50 VDC

#### **Soldering Process:**

Hand Soldering: Use a soldering iron of 30 watts, controlled at 350°C approximately 5 seconds while applying solder.

Wave Soldering: Recommended solder temperature at 260°C max 5 seconds.



# Tact Switches

ST8 Series

H: 5.8mm Right Angle & H:4.7mm Straight, Washable (7.4 x 7.4mm)

#### ST8R-58





CIRCUIT



#### ST8S-47











P.C.B. LAYOUT