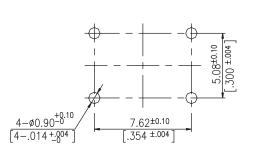

with silver platingSilicone Rubber: Silicone

Color: White
• Dome: Stainless Steel

## **HOW TO ORDER:**



### **SPECIFICATION**

#### MECHANICAL:

Mechanical Life: 1 000 000 cycles
Operating Force: 130 ± 50gf

• Stroke:  $0.5 \pm 0.2$ mm

#### ENVIRONMENTAL:

Operation Temperature Range: -40°C to +90°C
Storage Temperature Range: -40°C to +90°C

#### ELECTRICAL:

Electrical Life: 1 000 000 cycles
Switching Rating: 50 mA, 50 VDC

#### **Soldering Process:**

Hand Soldering: Use a soldering iron of 30 watts, controlled at 350°C approximately 5 seconds while applying solder.

Wave Soldering: Recommended solder temperature at 260°C max 5 seconds.



# Tact Switches

ST8 Series

H: 5.8mm Right Angle & H:4.7mm Straight, Washable (7.4 x 7.4mm)

#### ST8R-58





CIRCUIT



#### ST8S-47











P.C.B. LAYOUT