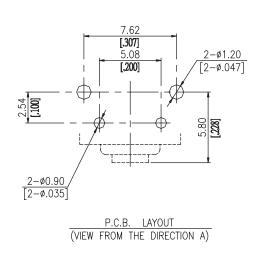

lating

Terminal: Brass with silver platingSilicone Rubber: Silicone

Color: White
• Dome: Stainless Steel

## **HOW TO ORDER:**



### **SPECIFICATION**

#### MECHANICAL:

Mechanical Life: 1 000 000 cycles
Operating Force: 130 ± 50gf

• Stroke:  $0.5 \pm 0.2$ mm

#### ENVIRONMENTAL:

Operation Temperature Range: -40°C to +90°C
Storage Temperature Range: -40°C to +90°C

#### ELECTRICAL:

Electrical Life: 1 000 000 cycles
Switching Rating: 50 mA, 50 VDC

#### **Soldering Process:**

Hand Soldering: Use a soldering iron of 30 watts, controlled at 350°C approximately 5 seconds while applying solder.

Wave Soldering: Recommended solder temperature at 260°C max 5 seconds.



# Tact Switches

ST8 Series

H: 5.8mm Right Angle & H:4.7mm Straight, Washable (7.4 x 7.4mm)

#### ST8R-58





CIRCUIT



#### ST8S-47











P.C.B. LAYOUT