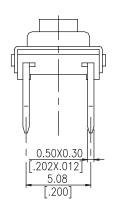

s with silver platingSilicone Rubber: Silicone

Color: White
• Dome: Stainless Steel

## **HOW TO ORDER:**



### **SPECIFICATION**

#### MECHANICAL:

Mechanical Life: 1 000 000 cycles
Operating Force: 130 ± 50gf

• Stroke:  $0.5 \pm 0.2$ mm

#### ENVIRONMENTAL:

Operation Temperature Range: -40°C to +90°C
Storage Temperature Range: -40°C to +90°C

#### ELECTRICAL:

Electrical Life: 1 000 000 cycles
Switching Rating: 50 mA, 50 VDC

#### **Soldering Process:**

Hand Soldering: Use a soldering iron of 30 watts, controlled at 350°C approximately 5 seconds while applying solder.

Wave Soldering: Recommended solder temperature at 260°C max 5 seconds.



# Tact Switches

ST8 Series

H: 5.8mm Right Angle & H:4.7mm Straight, Washable (7.4 x 7.4mm)

#### ST8R-58





CIRCUIT



#### ST8S-47











P.C.B. LAYOUT